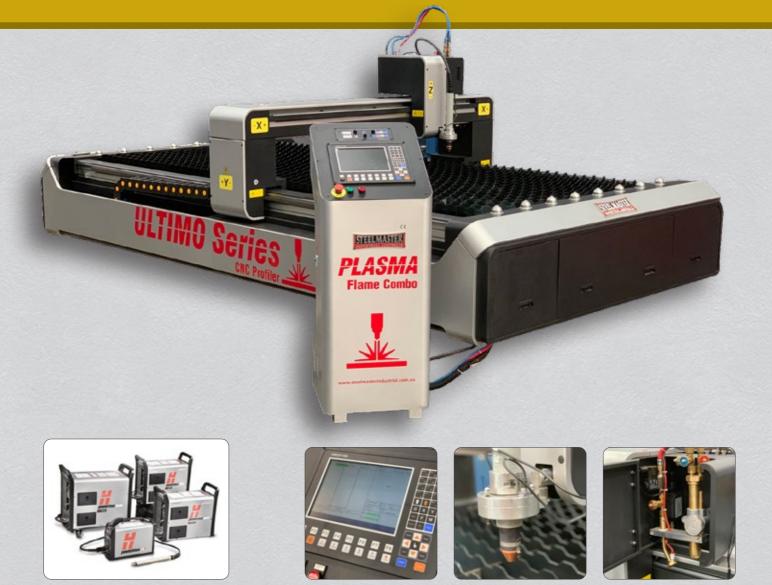

## **STEELMASTER CNC PLASMA - ULTIMO**

Heavy Duty Combination Plasma & Flame Head

## HYPERTHERM PLASMAS

| TECHNICAL DATA              | (model)  | ULTIMO                         |
|-----------------------------|----------|--------------------------------|
| sku                         | (#)      | 21-0676K                       |
| table size                  | (mm)     | 1500 x 3000                    |
| display                     | type     | colour LCD                     |
| cutting speed               | (mm/min) | 0-8000                         |
| cutting thickness           | (mm)     | Based on Power Source<br>Added |
| accuracy                    | (mm)     | 0.2                            |
| Z axis stroke               | (mm)     | 100                            |
| cutting software            | (n/a)    | FastCAM                        |
| drive mode                  | (n/a)    | dual drive                     |
| work mode of plasma         | (n/a)    | non contact ignition           |
| input power                 | (Kw)     | 1                              |
| input voltage (motion unit) | (v)      | 240                            |
| input voltage (plasma unit) | (v)      | 415                            |
| weight                      | (kg)     | 1500                           |
| dimensions (I x w x h)      | (mm)     | 2000 x 3200 x 1300             |
| PRICE                       |          | \$                             |

## FEATURES

- Heavy Duty Industrial Build 1500mm x 3000mm downdraft cutting table
- Dual head machine with Plasma & Flame
- THC torch height control fitted
- superior cut speed, quality and stability
- optimum track speed. even for fine contours and tight radii
- Huge LCD display
- Fast Cam base module supplied standard
- Roller balls to assist with material loading and unloading
- New Network technology model also available (Wifi)