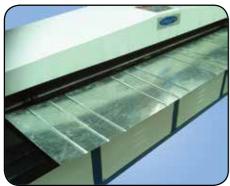

#### **Features**

- I sheetmetal ribbing maching
- I air-conditioning & ducting industries

| SM-RB1.2-2440 |              |             |       |  |
|---------------|--------------|-------------|-------|--|
| Sku           | Сарасіту(мм) | LENGTH (MM) | PRICE |  |
| 28-0108       | 1.2          | 2440        | \$    |  |