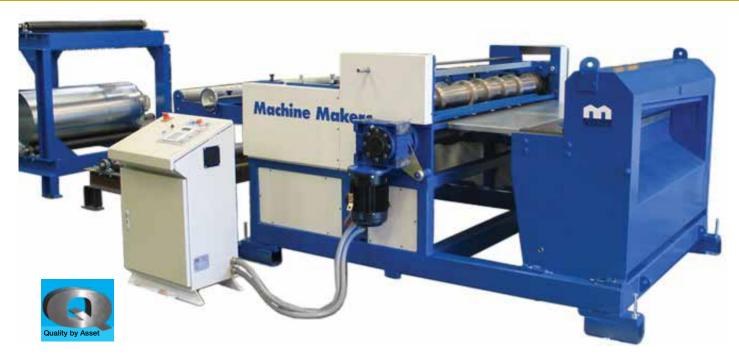

### **Features**

- I we can offer you a selection of cut to length and slitting lines from the most simplist and cost effective through to production quality machinery.
- I for simple cut to length applications for the local jobbing shop we have the machine for you!
- I we also offer a combination cut to length machines with slitting heads
- I material thickness capacities range up to 2.5mm mild steel

I Simple Blanker with PLC

Stand Alone Blanker

Optional Slitting Head