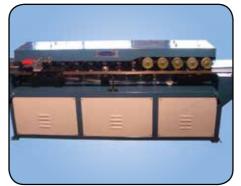

#### **Features**

- I TDE flange roll forming machine
- I 16 station, 35mm flange, snap lock

| SM-TDE FLANGE MACHINE |              |            |       |  |
|-----------------------|--------------|------------|-------|--|
| Sku                   | Сарасіту(мм) | STATION(#) | PRICE |  |
| 28-0109               | 1.6          | 16         | \$    |  |