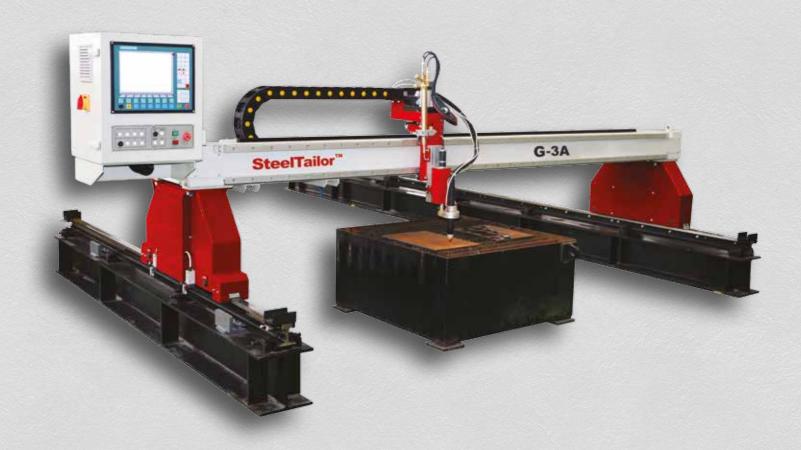

## SHEETMETAL - GANTRY / PLASMA / OXY HEAVY DUTY GANTRY FLAME OXY / PLASMA

| TECHNICAL DATA              | (model)  | TH-GSF3015                                               |
|-----------------------------|----------|----------------------------------------------------------|
| sku                         | (#)      | 21-0698                                                  |
| table size                  | (mm)     | 3000 x 4500 (extendable)                                 |
| frequency                   | (Hz)     | 60/50                                                    |
| display                     |          | colour LCD                                               |
| cutting speed               | (mm/min) | 0 - 10000                                                |
| cutting thickness (flame)   | (mm)     | 5 - 150                                                  |
| cutting thickness (plasma)  | (mm)     | subject to power source                                  |
| mode of cutting             | (n/a)    | plasma - your choice of type<br>as per your requirements |
| Z axis stroke               | (mm)     | 100                                                      |
| cutting software            | (n/a)    | FastCAM professional                                     |
| longitudinal drive mode     | (n/a)    | servo                                                    |
| work mode of plasma         | (n/a)    | non contact ignition                                     |
| input voltage (motion unit) | (v)      | 240                                                      |
| input voltage (plasma unit) | (v)      | 415                                                      |
| weight                      | (kg)     | 1800                                                     |
| dimensions (I x w x h)      | (mm)     | 4500 x 4500 x 1800                                       |
| PRICE                       | (AUD)    | \$                                                       |

## **FEATURES**

- heavy duty gantry CNC profiling machine
- high performance cutting
- easy installation and maintance
- fitted with both flame and plasma heads
- second flame head can be fitted
- 3000mm cutting width
- 4500mm feed rail length supplied
- additional rails can be added to increase length
- powerful in build & design for thick plate cutting
- large LCD display
- Fast Cam Professional with nesting and graphic convertor included.
- compatible with common cutting softwares such as ARTCUT, CAXA, ARTCAM
- all DXF or DWG (from Autocad, Solidworks) formated files can be adapted.