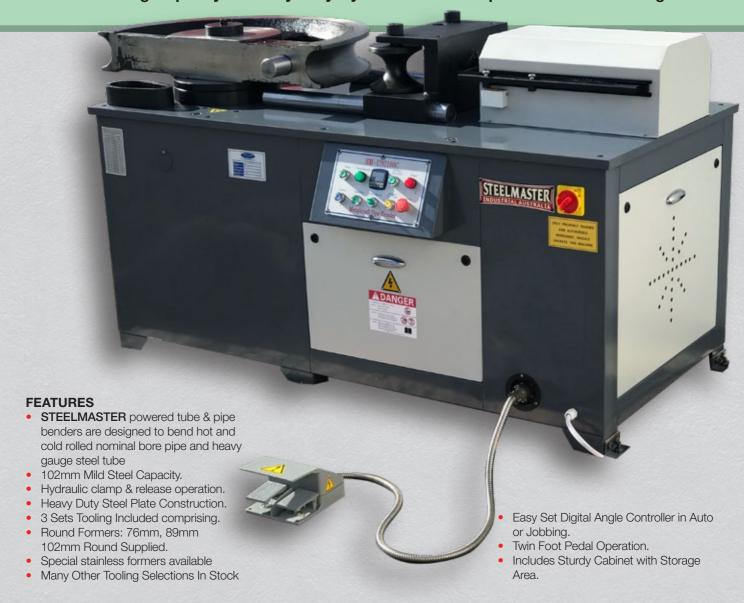

## STEELMASTER SM-UNI100C TUBE & PIPE BENDER

102mm Bending Capacity! A Heavy Duty Hydraulic Tube & Pipe Bender with Tooling

| TECHNICAL DATA                      | (model) | SM-UNI100C          |           |
|-------------------------------------|---------|---------------------|-----------|
| sku                                 | (#)     | 22-0227             |           |
| clamping Type                       | (#)     | hydraulic           |           |
|                                     |         | HOLLOW Ø ≤          | SOLID Ø ≤ |
| steel tube \ (OD)                   | (mm)    | 70                  | 5         |
| copper & annealed brass tube (OD)   | (mm)    | 70                  | 8         |
| stainless steel (OD)                | (mm)    | 50.8                | 3         |
| aluminium pipes (OD)                | (mm)    | 70                  | 8         |
| standard centre line bending radius | (mm)    | 2.5 x Ø             |           |
| formers (square & round)            | (mm)    | 76, 89, 102mm round |           |
| maximum bending angle               | (deg)   | 180                 |           |
| motor power                         | (kw/v   | 5.5 / 415           |           |
| dimensions (I x w x h)              | (mm)    | 1900 x 980 x 1200   |           |
| weight (nt)                         | (kg)    | 1400                |           |
| PRICE                               | (AUD)   | \$                  |           |

## **UNIQUE FEATURES**

"making ours unique!"

- Digital Angle Set
- 4 Sets Tooling
- 1 Shot 180 Bend
- Hyd. Clamp on "C"

3 ph /415 volt machinery do not come fitted with plugs as standard. GST is NOT included in the listed prices