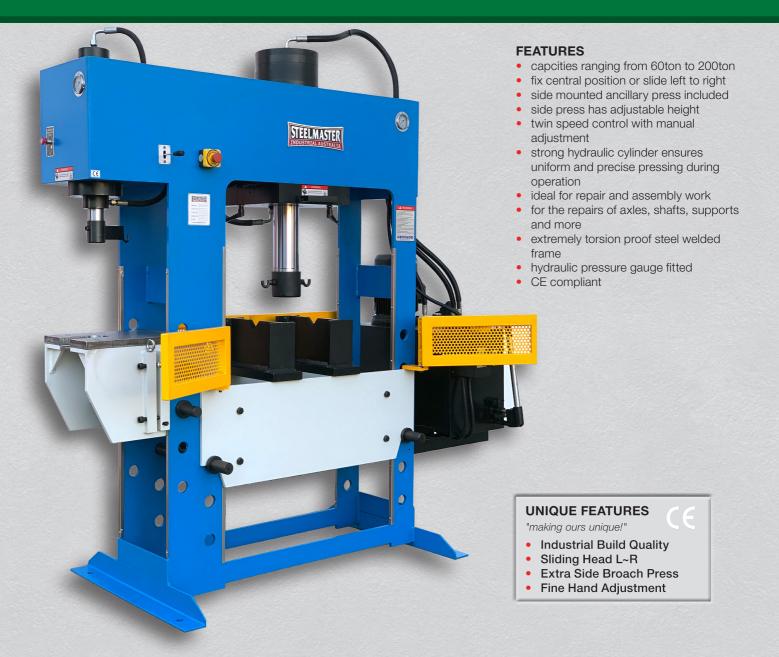

## **STEELMASTER HC SERIES WORKSHOP PRESS**

Ideal Mechanical Workshop Partner

| TECHNICAL DATA            | (model)  | SM-HC100/15       | SM-HC150/16       | SM-HC200/12        |
|---------------------------|----------|-------------------|-------------------|--------------------|
| sku                       | (#)      | 27-0285           | 27-0286           | 27-0287            |
| capacity (main press)     | (ton)    | 100               | 150               | 200                |
| capacity (side press)     | (ton)    | 15                | 16                | 20                 |
| stroke of ram             | (mm)     | 400               | 400               | 400                |
| maximum pressure          | (bar)    | 263               | 260               | 263                |
| working speed             | (mm/sec) | 2.5               | 2.4               | 3.6                |
| approach speed            | (mm/sec) | 10                | 9.2               | 7.3                |
| distance between<br>frame | (mm)     | 900               | 1100              | 1500               |
| motor power               | (kw/V)   | 4 / 415           | 5.5 / 415         | 5.5 / 415          |
| dimensions<br>(I x w x h) | (mm)     | 2050 X 900 X 2150 | 2100 X 900 X 2250 | 2450 x 1000 x 2350 |
| weight (nt)               | (kg)     | 1200              | 1750              | 2150               |
| PRICE                     | (AUD)    | \$                | \$                | \$                 |