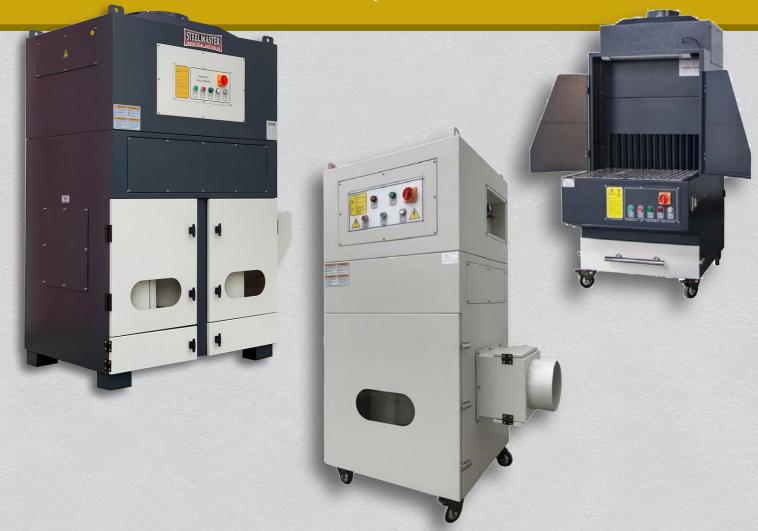

## **CLEARMASTER FUME EXTRACTION SYSTEM**

A workplace must for all CNC Plasma Laser Profilers

A workplace must for all CNC Plasma Laser Profilers – suits table size up to 2000mm x 4000mm

Simply power up and connect your ducting for a cleaner, safer workplace.

Fitted off with spark arrestors and providing a clean, safe, healthy work environment.

| TECHNICAL DATA         | (model) | SM-DR-3000                   | SM-PA-6000CT                 | SM-SHF-30                                                      |
|------------------------|---------|------------------------------|------------------------------|----------------------------------------------------------------|
| sku                    | (#)     | 21-0805                      | 21-0806                      | 21-0807                                                        |
| extraction type        | (type)  | Spark, Smoke, Fume, Dust     | Spark, Smoke, Fume, Dust     | Spark, Small Parts, Grinding,<br>Polishing, Smoke, Fume, Dust, |
| table area             | (mm)    |                              | 4000 x 2000                  | 800 x 670                                                      |
| air volume             | (m3/Hr) | 3000                         | 6000                         | 3600                                                           |
| filter                 | (type)  | PTFE Coated Folded Cartridge | PTFE Coated Folded Cartridge | PTFE Coated Folded Cartridge                                   |
| compressed air         | (Mpa)   | 0.5 ~ 0.6                    | 0.5 ~ 0.6                    | 0.5 ~ 0.6                                                      |
| solenoid valves        | (state) | 2 off                        | 2 off                        | 2 off                                                          |
| power                  | (Kw/v)  | 3 / 415                      | 7.5 / 415                    | 3 / 415                                                        |
| weight                 | (kg)    | 280                          | 220                          | 280                                                            |
| dimensions (I x w x h) | (mm)    | 920 x 700 x 1820             | 954 x 1620 x 2275            | 800 x 1100 x 1900                                              |
| PRICE                  | (AUD)   | \$                           | \$                           | \$                                                             |