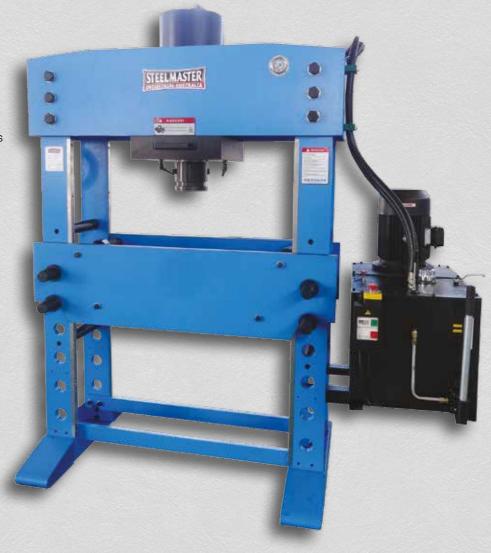

## STEELMASTER HEPM SERIES WORKSHOP PRESS

**Combination Sliding And Fix Head Press Industrial Build** 

## **FEATURES**

- powerful 110ton & 160ton force
- · fix central position or slide left to right
- twin speed control with manual adjustment
- strong hydraulic cylinder ensures uniform and precise pressing during operation
- · ideal for repair and assembly work
- for the repairs of axles, shafts, supports and more
- extremely torsion proof steel welded frame
- hydraulic pressure gauge fitted
- CE compliant

## **UNIQUE FEATURES**

"making ours unique!"

- Industrial Build Quality
- Sliding Head L~R
- Vee Blocks Included
- Fine Hand Adjustment

| TECHNICAL<br>DATA         | (model)  | SM-HEPM110        | SM-HEPM160        |
|---------------------------|----------|-------------------|-------------------|
| sku                       | (#)      | 27-0281           | 27-0282           |
| capacity                  | (ton)    | 110               | 160               |
| stroke of ram             | (mm)     | 400               | 400               |
| cylinder diameter         | (mm)     | 254               | 254               |
| piston diameter           | (mm)     | 110               | 110               |
| working speed             | (mm/sec) | 6 (2.4)           | 4.5 (2.1)         |
| approach speed            | (mm/sec) | 6 (9.3)           | 4.5 (7.5)         |
| distance between frame    | (mm)     | 920               | 1100              |
| motor power               | (kw/V)   | 7.5 / 415         | 7.5 / 415         |
| dimensions<br>(I x w x h) | (mm)     | 1700 X 940 X 2134 | 2000 X 940 X 2134 |
| weight (nt)               | (kg)     | 1000              | 1600              |
| PRICE                     | (AUD)    | \$                | \$                |