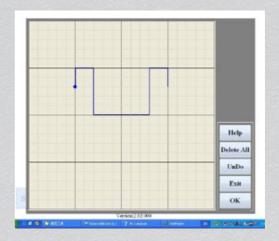

Simply edit the dimensions on the profile displayed before folding simulation is viewed. Identifying potential collisions.

Easy Calibration

Program new jobs lightning fast on the new 'Masterdraw' screen.