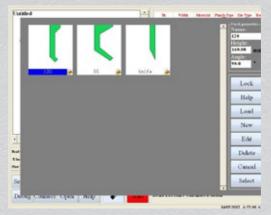

Touch step through fold sequences. Alter the band sequences if required.

Easy tool selection from library. Simply select the top or bottom die and choose the required tool to suit the application.

SO MUCH POWER, SO QUICK & EASY TO USE