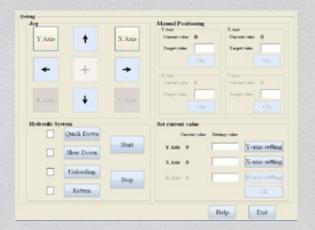

Touch step through fold sequences. Alter the band sequences if required.

Easy tool selection from library. Simply select the top or bottom die and choose the required tool to suit the application.

SO MUCH POWER, SO QUICK & EASY TO USE