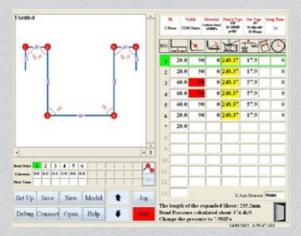

Simply edit the dimensions on the profile displayed before folding simulation is viewed. Identifying potential collisions.

Easy Calibration

Program new jobs lightning fast on the new 'Masterdraw' screen.