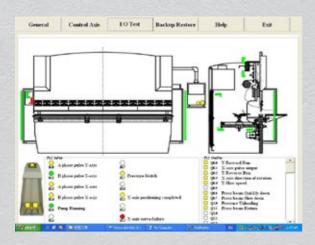

Touch step through fold sequences. Alter the band sequences if required.

Easy tool selection from library. Simply select the top or bottom die and choose the required tool to suit the application.

SO MUCH POWER, SO QUICK & EASY TO USE