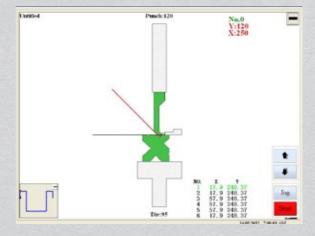

Simply edit the dimensions on the profile displayed before folding simulation is viewed. Identifying potential collisions.

Easy Calibration

Program new jobs lightning fast on the new 'Masterdraw' screen.

Touch step through fold sequences. Alter the band sequences if required.

Easy tool selection from library. Simply select the top or bottom die and choose the required tool to suit the application.

SO MUCH POWER, SO QUICK & EASY TO USE