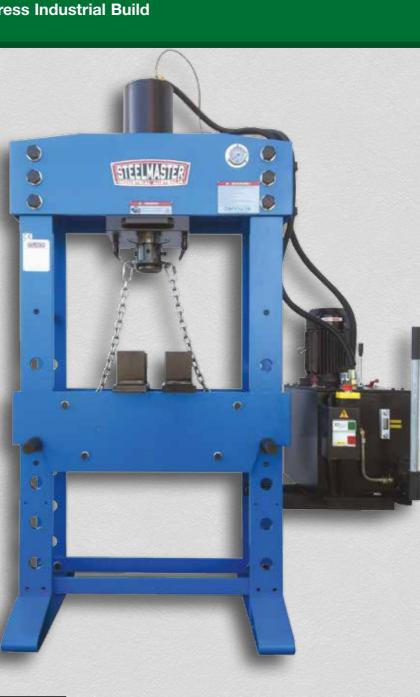

## **STEELMASTER HEPM SERIES WORKSHOP PRESS**

**Combination Sliding And Fix Head Press Industrial Build** 

## FEATURES

- powerful 66ton force
- fix central position or slide left to right
- twin speed control with manual adjustment
- strong hydraulic cylinder ensures uniform and precise pressing during operation
- ideal for repair and assembly work
- for the repairs of axles, shafts, supports and more
- extremely torsion proof steel welded frame
- hydraulic pressure gauge fitted
- CE compliant

## UNIQUE FEATURES

"making ours unique!"

- Industrial Build Quality
- Sliding Head L~R
- Vee Blocks Included
- Fine Hand Adjustment

| TECHNICAL DATA            | (model)  | SM-HEPM66          |
|---------------------------|----------|--------------------|
| sku                       | (#)      | 27-0280            |
| capacity                  | (ton)    | 66                 |
| stroke of ram             | (mm)     | 400                |
| cylinder diameter         | (mm)     | 209                |
| piston diameter           | (mm)     | 90                 |
| working speed             | (mm/sec) | 5 (2)              |
| approach speed            | (mm/sec) | 5 (9.6)            |
| distance between frame    | (mm)     | 750                |
| motor power               | (kw/V)   | 7.5 / 415          |
| dimensions<br>(I x w x h) | (mm)     | 1524 X 1016 X 2057 |
| weight (nt)               | (kg)     | 700                |
| PRICE                     | (AUD)    | \$                 |