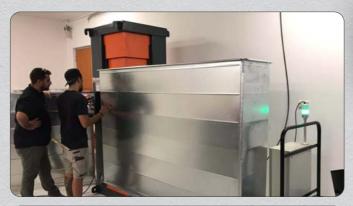

## **HVAC DOUBLE SIDED CORNER TDF/TDC**

HVAC – Vertical Duct Seam Closing Machine Steelmaster VDSC-1600 1000mm ~ 1550mm Range, Auto Seam Closer

Our Steelmaster high production Vertical Duct Seam Closing Machine ensures your completed HVAC ductwork is fast tracked through your workshop. This machine is for fast & efficiently closing of the Pittsburgh seams ensuring better quality end product with evenly pressure closed seams.

Traditionally these seams are hammered down consuming time and making excess noise in the workplace - This machine eliminates all this. Minimising costly man hours, minimal noise and maximising profit!