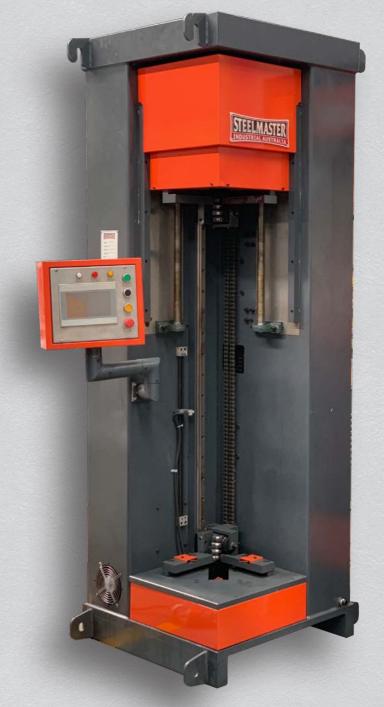

## **HVAC DOUBLE SIDED CORNER TDF/TDC**

HVAC – Vertical Duct Seam Closing Machine Steelmaster VDSC-1600 1000mm ~ 1550mm Range, Auto Seam Closer

Our Steelmaster high production Vertical Duct Seam Closing Machine ensures your completed HVAC ductwork is fast tracked through your workshop. This machine is for fast & efficiently closing of the Pittsburgh seams ensuring better quality end product with evenly pressure closed seams.

## **FEATURES**

- · Fast and efficient closing off Pittsburgh seams
- PLC controller ensuring ease of operation
- 1000mm ~ 1550mm duct seam closing working range

| TECHNICAL DATA            | (model) | SM-VDSC-1600      |
|---------------------------|---------|-------------------|
| sku                       | (#)     | 28-0128           |
| capacity Galv. Steel      | (mm)    | 0.4 ~ 1.2mm       |
| closing speed             | (spm)   | 24                |
| duct height               | (mm)    | 1000 ~ 1550       |
| motor power               | (kw/V)  | 415 (3 phase)     |
| dimensions<br>(I x w x h) | (mm)    | 2100 x 800 x 1200 |
| weight (nt)               | (kg)    | 1150              |
| PRICE                     | (AUD)   | \$                |