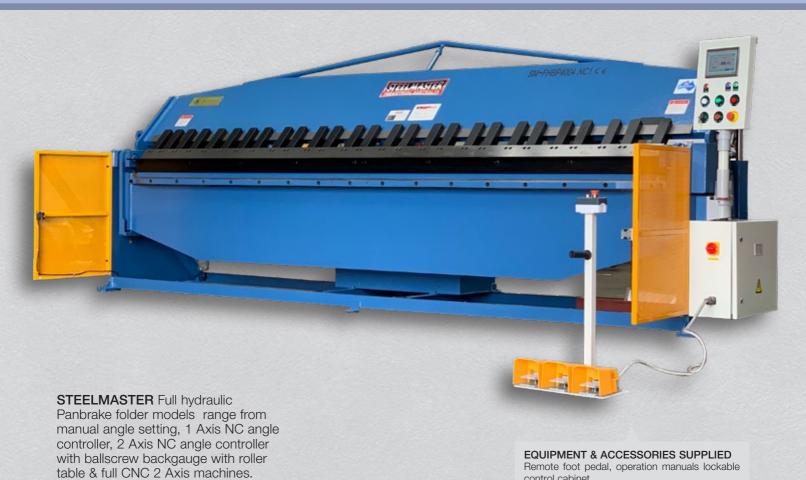

## STEELMASTER FULL HYDRAULIC NC2 PANBRAKES

Full Hydraulic Panbrake Folders With NC Programmable Controller Option

## **SPECIFICATIONS**

Australian Engineers.

- up to 4000 mm folding length available
- capacity 2.0 mm 6.0 mm available.

Produced exclusively for Asset by

- high bending angle of 0-135°
- greatest depth of box bent 185 mm
- powerful motor
- 150 mm 5'lift of clamping beam
- hydraulically operated bending and clamping beam for efficient heavy duty operation
- bending fingers made from hardened material maximizing life

## NC2 PROGRAMMABLE CONTROLLER

- · combining the folding features of our NC1 controller with the intergration of a ball screw programmable back gauge
- the NC2 model also offers a unique 2 Axis rear roller ball table. as pictured below.