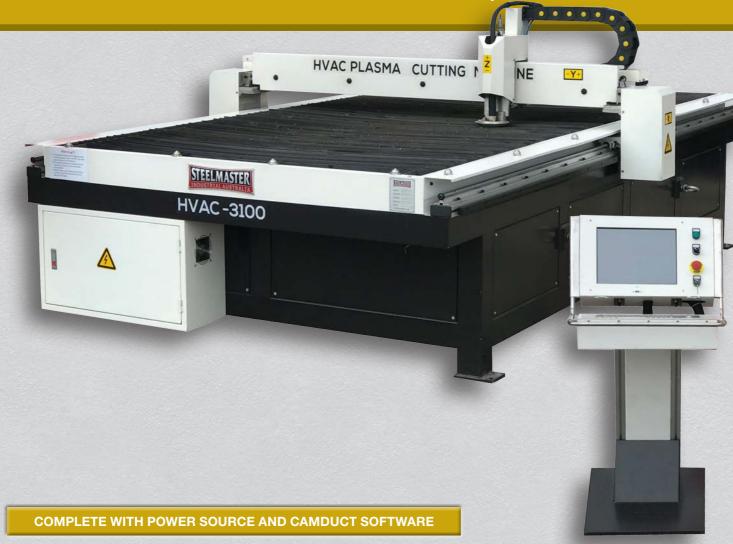

## **DUCTMASTER HVAC – 3100 CNC PLASMA**

The "Must Have" CNC Plasma Cutter for all Serious HVAC Shops

| TECHNICAL DATA              | (model)  | HVAC-3100                                             |
|-----------------------------|----------|-------------------------------------------------------|
| sku                         | (#)      | 21-0694                                               |
| table size                  | (mm)     | 1500 x 3000                                           |
| frequency                   | (Hz)     | 60/50                                                 |
| display                     |          | colour LCD 7"                                         |
| cutting speed               | (mm/min) | 0 ~ 8000mm                                            |
| cutting thickness           | (mm)     | 0.55 - 12                                             |
| accuracy                    | (mm)     | 0.2                                                   |
| mode of cutting             | (n/a)    | plasma - your choice of type as per your requirements |
| Z axis stroke               | (mm)     | 80                                                    |
| cutting software            | (n/a)    | FastCAM - other options available                     |
| longitudinal drive mode     | (n/a)    | dual drive                                            |
| work mode of plasma         | (n/a)    | non contact ignition                                  |
| input power                 | (Kw)     | 1                                                     |
| input voltage (motion unit) | (v)      | 240                                                   |
| input voltage (plasma unit) | (v)      | 415                                                   |
| weight                      | (kg)     | 1180                                                  |
| dimensions (I x w x h)      | (mm)     | 2000 x 3200 x 1300                                    |
| PRICE                       | (AUD)    | \$                                                    |

## **FEATURES**

- Power Source Plasma included
- 1510mm x 3100mm cutting table
- Other table size 1300/3100, 1500/3100 & 1300/5100mm
- Superior cut speed, quality and stability
- Panasonic Servo Drives
- optimum track speed. even for fine contours and tight radii
- Duct Cam 2013 software supplied on machine only - not offline.
- 15" colour LCD monitor