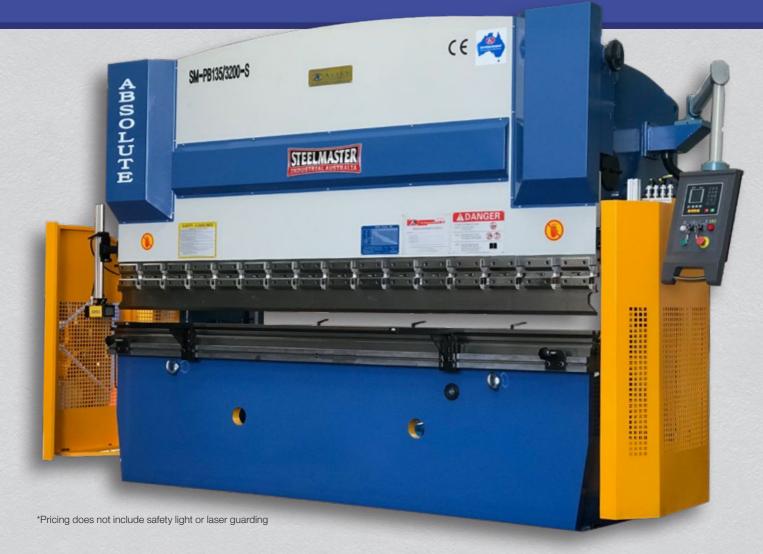

## STEELMASTER NC2 - "ABSOLUTE" PRESS BRAKE

Our ABSOLUTE Pressbrakes are affordable and user friendly

**STEELMASTER ABSOLUTE** Pressbrakes are manufactured with the budget conscious in mind. They feature high quality components and precision at an affordable price.

Steelmaster offer the best featured Pressbrake for it's price on the market without compromising quality.

Standard two axis ESTUN NC programmable controller for programming the "y" axis position and the "x" position of the power back-gauge.

The solid structure easily absorbs any forces generated during use with ease of operation enabling the operator to maximize efficiency and output.

**STEELMASTER'S** frame is produced from stress relieved heavy, rolled steel plates and is designed for maximum rigidity and cross system design.

## **FEATURES**

- Wide distance between frames up to 3600mm offering you larger folding scope.
- Deep side throats up to 425mm
- Full top and bottom tooling.
- Quality name brand hydraulic & electric components.
- Power backgauge offering efficient sequence flow.
- Digital NC E21 2 axis programmable controller.
- Consistency in manufacturing partners, ensuring quality back up service & spare parts.