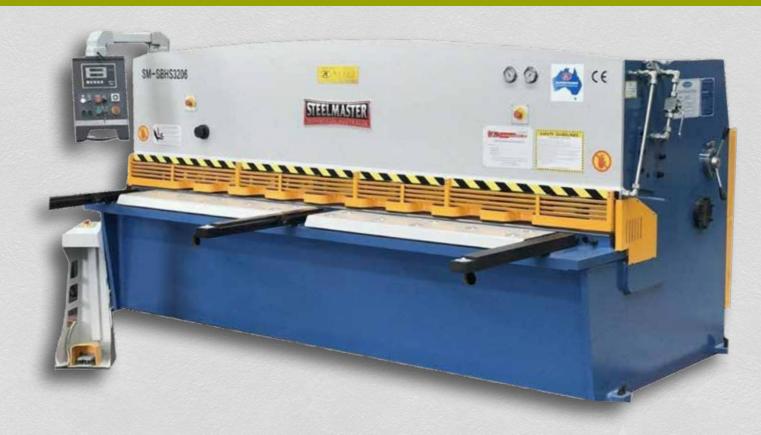

## **EQUIPMENT & ACCESSORIES SUPPLIED**

Quick action blade gap setting, front squaring arm with sheet supports, power back gauge with DRO, tool box and operation manual.

HARDENED BALL SCREW BACKGUAGE