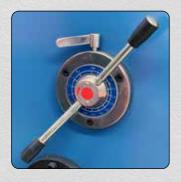

## **FEATURES**

- swing beam operation ensures clean cut of all applications
- hydraulic individual hold-downs ensure uniform distribution of down pressure across the entire cut length
- shadow-line lighting clearly indicates the cutting line requirement
- quick-action blade gap setting ensures burr-free cutting on all materials
- front support table with roller-bearings for simple and smooth material in-feed
- high quality HSS top blade with 2 x cutting edges, while bottom blade has 4 x cutting edges
- 250mm deep side throat for slitting
- pendant control console with many operating features including digital display for heavy duty power back gauge
- swing out back gauge permits longer lengths of material to be cut
- nitrogen assisted return ensures efficient cutting speeds
- variable hydraulic pressure control valving fitted standard
- rear mounted safety lights
- CE compliant