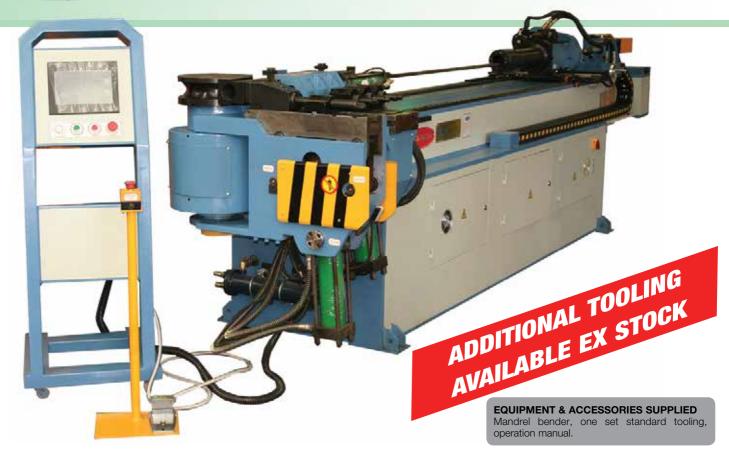

## Steelmaster CNC2 Mandrel Bender Series

Offering Steelmaster Mandrel Tube & Pipe Benders with CNC Programmable Controllers

Our CNC2 range of mandrel benders are offered in ranges from 18mm – 325mm in diameter. CNC2 Programmable with Mitsubishi CNC PLC controller.

PLC programmable settings.

Bend & Rotation - Manual length setting. One set of high quality tooling is supplied with each machine.

Tooling is designed as per customer requirements.

Send us your required specification and we will do the rest.

Heavy duty cast construction. Servo drives on selected models. Standard machine has 2600mm effective mandrel length.

Web: www.assetplant.com

Email: sales@assetplant.com

Longer machines available, subject to customer application.