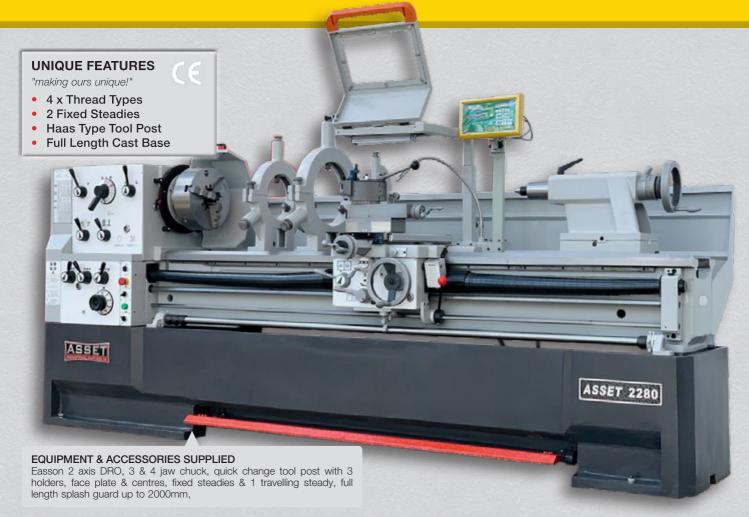

## **ASSET INDUSTRIAL EURO BIG BORE LATHE**

Heavy Duty Full Cast Large Bore Lathe 105mm and 560mm Swing.

## **FEATURES**

- large 105 mm spindle bore
- induction-hardened and ground cast iron bed and slide ways
- triple precision headstock bearings fitted
- spindle holding camlock system
- main spindle running in oil bath, hardened and ground with two adjustable precision taper rollerbearings ensures accuracy
- maximum accuracy and quiet operation, even at high speeds
- metric calibrations
- capable of turning over 200 different types of threads with a low speed of 25 rpm
- transversal adjustment of tailstock for taper cutting applications
- · quick change tool post standard
- 2 axis DRO fitted as standard
- safety covered lead screw
- safety interlocks on chuck guard, gear box and foot brake
- 415v 3ph,
- CE compliant

| TECHNICAL DATA         |        | ASSET-2280     |  |
|------------------------|--------|----------------|--|
| sku                    | (#)    | 12-0216N       |  |
| bed length             | (mm)   | 2000           |  |
| centre height          | (mm)   | 230            |  |
| swing over bed         | (mm)   | 560            |  |
| swing in gap           | (mm)   | 785            |  |
| swing over cross-slide | (mm)   | 355            |  |
| bed width              | (mm)   | 335            |  |
| bed height             | (mm)   | 800            |  |
| spindle bore           | (mm)   | 105            |  |
| camlock system         | (mm)   | D1-8           |  |
| spindle speeds         | (mm)   | 25 ~ 1500 / 12 |  |
| cross-slide travel     | (mm)   | 316            |  |
| compound slide travel  | (mm)   | 140            |  |
| 3 jaw chuck size Ø     | (mm)   | 320            |  |
| 4 jaw chuck size Ø     | (mm)   | 400            |  |
| metric threads         | (mm)   | 0.2 ~ 14 / 47  |  |
| imperial threads       | (tpi)  | 2 ~ 112 / 60   |  |
| cross feed             | (mm/r) | 0.027 ~ 1.07   |  |
| tailstock quill taper  | (mt)   | 5MT            |  |
| headstock morse taper  | (mt)   | 6              |  |
| tools to suit          | (mm)   | 25 & 32        |  |
| motor power            | (kw/V) | 7.5 / 415      |  |
| dimensions (I x w x h) | (mm)   | 3350x1200x1500 |  |
| weight (nt)            | (kg)   | 3300           |  |
| PRICE                  | (AUD)  | \$             |  |