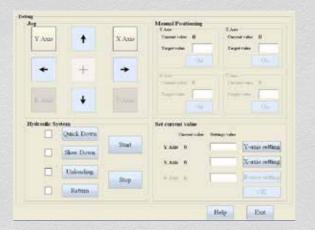

Simply edit the dimensions on the profile displayed before folding simulation is viewed. Identifying potential collisions.

Easy Calibration

Program new jobs lightning fast on the new 'Masterdraw' screen.