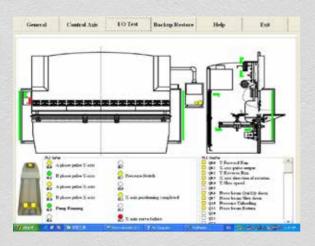

Touch step through fold sequences. Alter the band sequences if required.

Easy tool selection from library. Simply select the top or bottom die and choose the required tool to suit the application.

SO MUCH POWER, SO QUICK & EASY TO USE