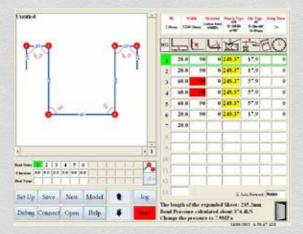

Simply edit the dimensions on the profile displayed before folding simulation is viewed. Identifying potential collisions.

Easy Calibration

Program new jobs lightning fast on the new 'Masterdraw' screen.