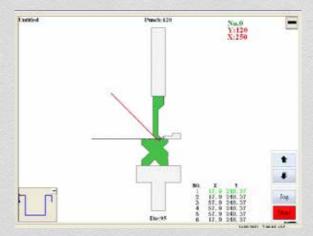

Simply edit the dimensions on the profile displayed before folding simulation is viewed. Identifying potential collisions.

Easy Calibration

Program new jobs lightning fast on the new 'Masterdraw' screen.

Touch step through fold sequences. Alter the band sequences if required.

Easy tool selection from library. Simply select the top or bottom die and choose the required tool to suit the application.

SO MUCH POWER, SO QUICK & EASY TO USE