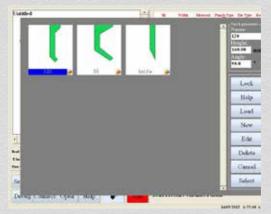

Touch step through fold sequences. Alter the band sequences if required.

Easy tool selection from library. Simply select the top or bottom die and choose the required tool to suit the application.

SO MUCH POWER, SO QUICK & EASY TO USE