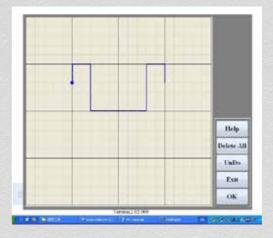

Simply edit the dimensions on the profile displayed before folding simulation is viewed. Identifying potential collisions.

Easy Calibration

Program new jobs lightning fast on the new 'Masterdraw' screen.