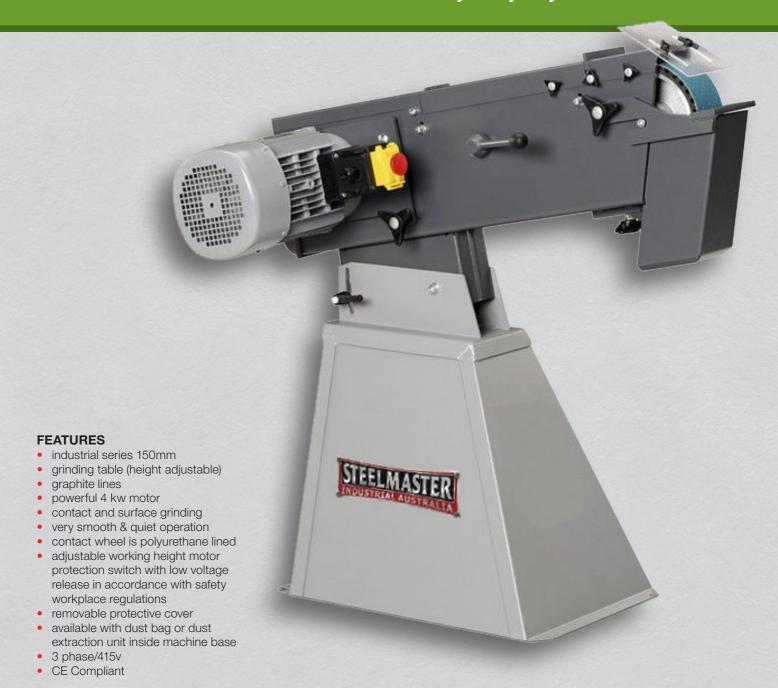

## STEELMASTER INDUSTRIAL BELT LINISHER

**Quality Heavy Duty Linishers Built to Last** 



| OPTIONAL ACCESSORIES - LINISHING BELTS |               |                |      |       |  |  |  |  |
|----------------------------------------|---------------|----------------|------|-------|--|--|--|--|
| Sku                                    | Model to Suit | LENGTH X WIDTH | Grit | PRICE |  |  |  |  |
| 14+0014                                | SM-GRIT150    | 2000 x 150     | 40   | \$    |  |  |  |  |
| 14+0013                                | SM-GRIT150    | 2000 x 150     | 80   | \$    |  |  |  |  |
| 14+0015                                | SM-GRIT150    | 2000 x 150     | 120  | \$    |  |  |  |  |

**EQUIPMENT & ACCESSORIES SUPPLIED**1 x fitted standard belt, perspex safety guard, rear extraction outlet & manual

| TECHNICAL<br>DATA | SKU      | DRIVE WHEEL<br>DIAMETER | BEL