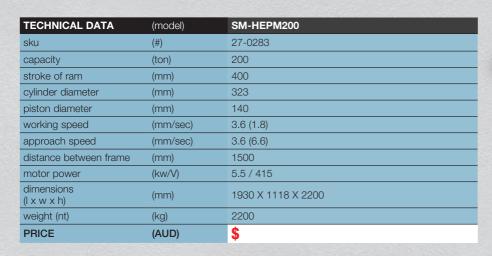

## **STEELMASTER HEPM SERIES WORKSHOP PRESS**

**Combination Sliding And Fix Head Press Huge Frame Width** 

| BENDING ATTACHMENTS |        |          |       |  |
|---------------------|--------|----------|-------|--|
| SKU                 | LENGTH | VEE OPEN | Price |  |
| 19+0282             | 450mm  | 40mm     | \$    |  |
| 19+0281             | 600mm  | 80mm     | \$    |  |
| 19+0283             | 600mm  | 120mm    | \$    |  |