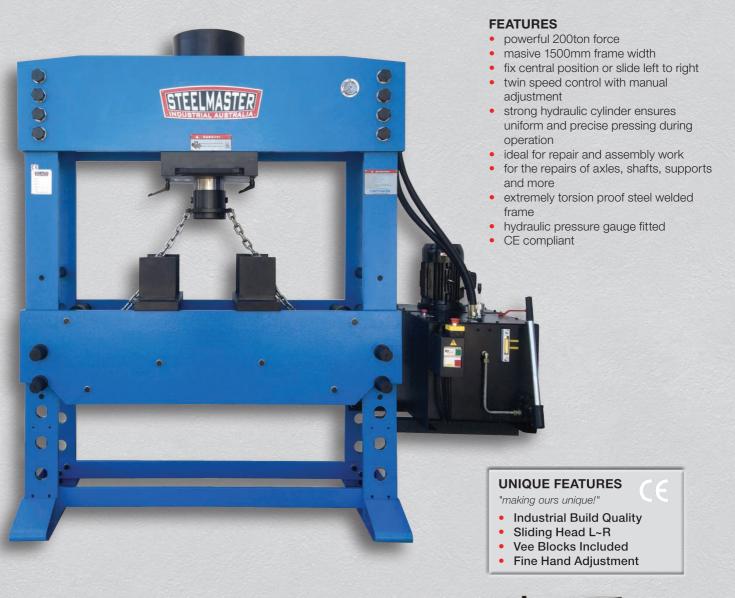

## **STEELMASTER HEPM SERIES WORKSHOP PRESS**

**Combination Sliding And Fix Head Press Huge Frame Width** 

| BENDING ATTACHMENTS |        |          |       |  |
|---------------------|--------|----------|-------|--|
| SKU                 | LENGTH | VEE OPEN | Price |  |
| 19+0282             | 450mm  | 40mm     | \$    |  |
| 19+0281             | 600mm  | 80mm     | \$    |  |
| 19+0283             | 600mm  | 120mm    | \$    |  |