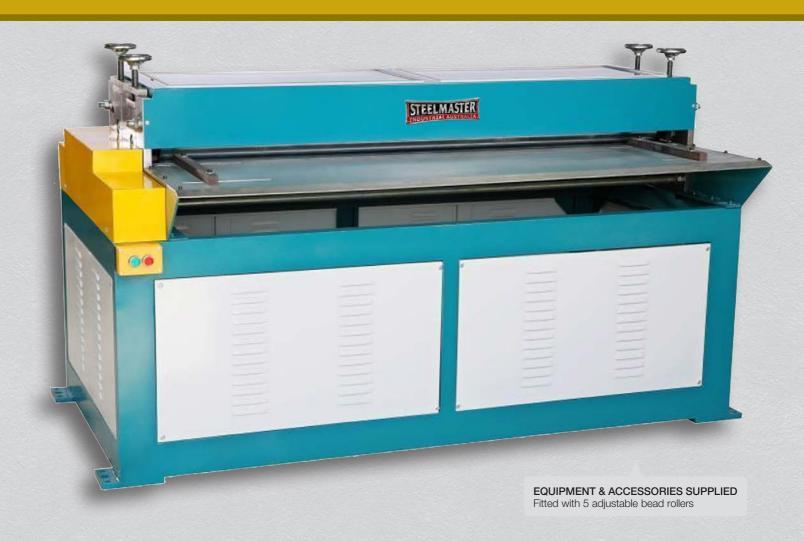

## **HVAC SHEETMETAL RIBBING / GROOVING MACHINE**

Perfect for all air conditioning & ducting applications

Our Rib Roller Roll former offers adjustable rib roller spacers allowing you to set your own rib width settings.

## **FEATURES**

- Perfect For All Air Conditioning & Duct Working Applications
- Model: SM-RB1.2-2000.
- 2000mm x 1.2mm Capacity.
- · Easy Thickness Adjusting Setting.
- 5 Sets Fully Adjustable Rib Roller Spacers