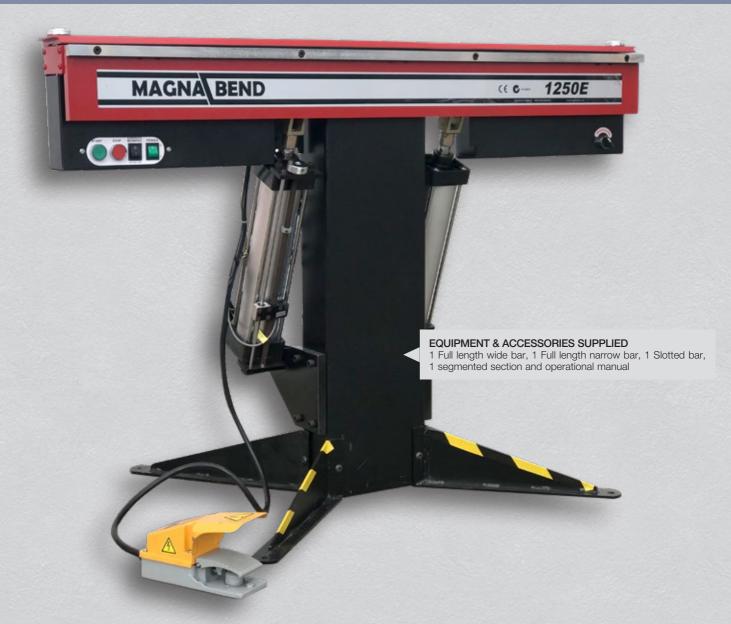

- suitable for all sheetmetal, aluminium, copper and stainless folding
- perfect for deep forming of channels, closed sections and all those hard to do folds
- all models supplied with short bar clamp and slotted clamp bar sets
- CE Compliant