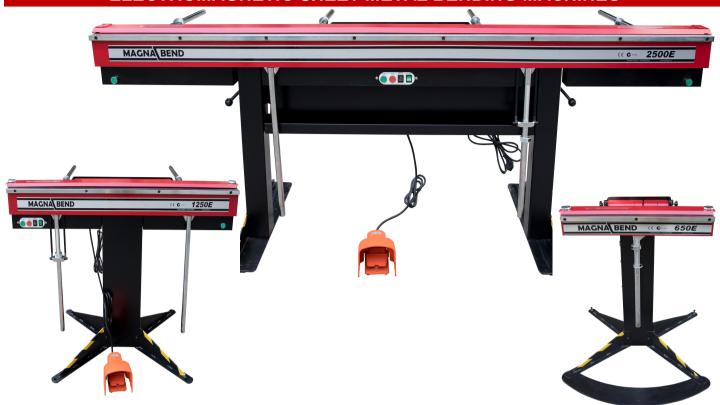

## ASK FOR A FREE COPY OF DVD TO DEMONSTRATE OPERATION

| U                               |                          |                   |          | Control Control Control Control |          |          |
|---------------------------------|--------------------------|-------------------|----------|---------------------------------|----------|----------|
| Model                           | 650E                     | 1000 E            | 1250 E   | 2000E                           | 2500E    | 3200E    |
| Length                          | 625mm                    | 1000mm            | 1250mm   | 2000mm                          | 2500mm   | 3200mm   |
| Capacity Thichness Stee         | 1.6mm                    | 1.6mm             | 1.6mm    | 1.6mm                           | 1.6mm    | 1.2mm    |
| Aluminum                        | 1.6mm                    | 1.6mm             | 1.6mm    | 1.6mm                           | 1.6mm    | 1.2mm    |
| Copper, Zinc                    | 1.6mm                    | 1.6mm             | 1.6mm    | 1.6mm                           | 1.6mm    | 1.2mm    |
| Stainless Steel                 | 1.0mm                    | 1.0mm             | 1.0mm    | 1.0mm                           | 1.0mm    | 0.8mm    |
| <b>Technical Specifications</b> |                          |                   |          |                                 |          |          |
| Clamping Force                  | 3 Ton                    | 4.5 Ton           | 6 Ton    | 9 Ton                           | 12 Ton   | 10 Ton   |
| Power Supply                    | 1 phase 220/240 Vac 10 A |                   |          | 1 phase 220/240 Vac 15 A        |          |          |
| Accessories                     |                          |                   |          |                                 |          |          |
| Foot Switch                     | N/A                      | N/A               | Included | Included                        | Included | Included |
| Short Clamp Bar Set             | Included                 | Included          | Included | Included                        | Included | Included |
| Narrow Clamp Bar                | Included                 | Included          | Included | Included                        | Included | Included |
| Slotted Clamp Bar               | Included                 | Included          | Included | Included                        | Included | Included |
| Narrow & Slotted Clamp Bar      |                          | Short Clamp Bar S |          | Set Foot Switch                 |          |          |
|                                 |                          |                   |          |                                 |          |          |