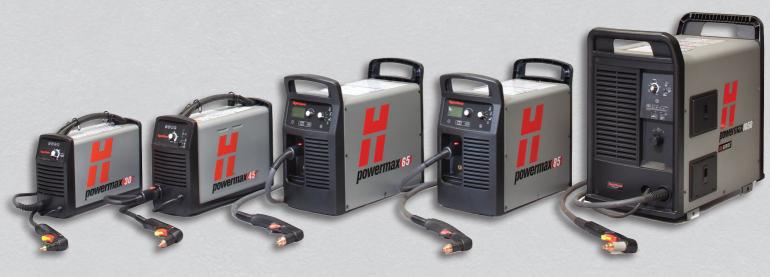

## **CNC PLASMA POWER SOURCES**

Select Your Plasma Power Source Based On Your Cutting Application

## FEATURES

- Hypertherm PMX Range Offered From PMX45~125
- Legendary Hypertherm quality, reliability & long-life consumables
- Made in USA Industrial quality for high cycle operation
- 15m Lead & Machine Torch supplied with each unit purchased

| QUALITY HYPERTHERM POWER SOURCES WITH PC INFACE |        |              |          |         |       |  |  |
|-------------------------------------------------|--------|--------------|----------|---------|-------|--|--|
| Sĸu                                             | MODEL  | BLIND PIERCE | SIDE CUT | POWER   | Price |  |  |
| (#)                                             | (#)    | (мм)         | (MM)     | (v/Amp) | \$    |  |  |
| 21-0647                                         | PMX45  | 12           | 16       | 240/32  |       |  |  |
| 21-0648                                         | PMX45  | 12           | 16       | 415/32  |       |  |  |
| 21-0671                                         | PMX65  | 16           | 22       | 415/32  |       |  |  |
| 21-0672                                         | PMX85  | 19           | 25       | 415/32  |       |  |  |
| 21-0670                                         | PMX105 | 22           | 30       | 415/32  |       |  |  |
| 21-0673                                         | PMX125 | 26           | 40       | 415/32  |       |  |  |