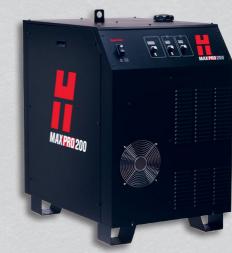

## FEATURES

- The MAXPRO200 plasma cutting system achieves impressive cut speeds, consistent cut quality and exceptional consumable life with air or oxygen plasma gas.
- Made in USA Industrial quality for high cycle operation

| QUALITY HYPERTHERM POWER SOURCES WITH PC INFACE |           |              |          |         |       |  |  |  |
|-------------------------------------------------|-----------|--------------|----------|---------|-------|--|--|--|
| Sĸu                                             | MODEL     | BLIND PIERCE | SIDE CUT | POWER   | Price |  |  |  |
| (#)                                             | (#)       | (мм)         | (мм)     | (v/Amp) | \$    |  |  |  |
| 21-0687                                         | MAXPRO200 | 32           | 75       | 415/32  |       |  |  |  |