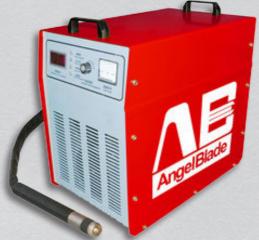

## FEATURES

Sκυ

(#)

21-0648

21-0643

- Offering an Economical & Reliable Plasma Cutting System
- Lead & Machine Torch Supplied With Each Unit Purchased

ANGELBLADE POWER SOURCES WITH PC INFACE

(MM)

16

28

BLIND PIERCE | SIDE CUT