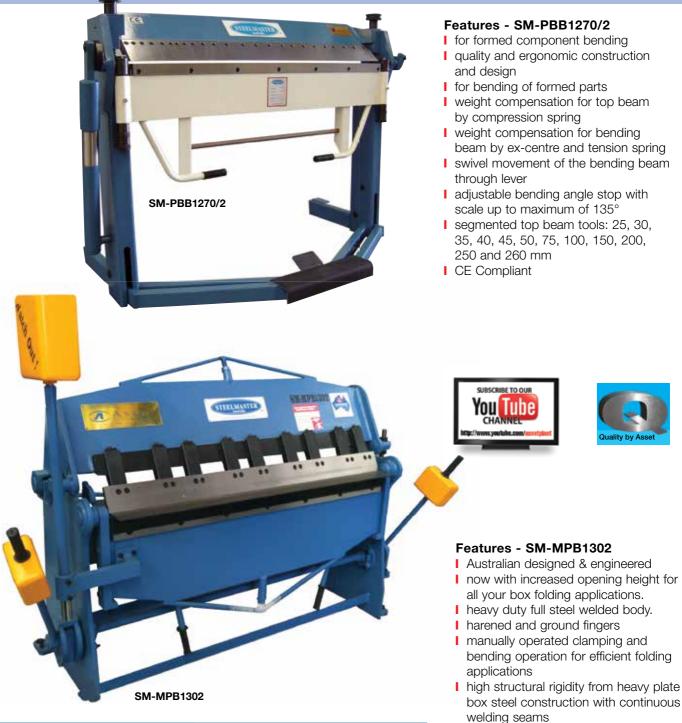

## **STEELMASTER MANUAL PANBRAKE FOLDERS**

## Featured Euro Style Panbrake Folder Will Suit All Applications For Box Folding

- I quick action adjustment of beam for varying material thickness and settings
- I replaceable bronze bushes at all points of wear with easy access
- I grease nipples located at all points of wear
- I variety of finger widths suitable for all box bending combinations
- I CE Compliant

3 ph /415 volt machinery do not come fitted with plugs as standard. GST is NOT included in the listed prices

SM-MPB1302

1750 x 600 x 1200

18-0105

1270

125°

135

200

600

¢

2

**TECHNICAL DATA** 

maximum thickness

largest depth of box

dimensions (I x w x h)

maximum bending angle

maximum lift of top beam

folding length

sku

weight

PRICE

ASSET PLANT & MACHINERY PTY LTD 8 Capital Drive, Dandenong VIC 3175

SM-PBB1270/2

1598 x 900 x 1165

18-0101

1270

1.6

135°

350

-

(model)

(#)

(mm)

(mm)

(deg)

(mm)

(mm)

(kg)

(mm)

(AUD)