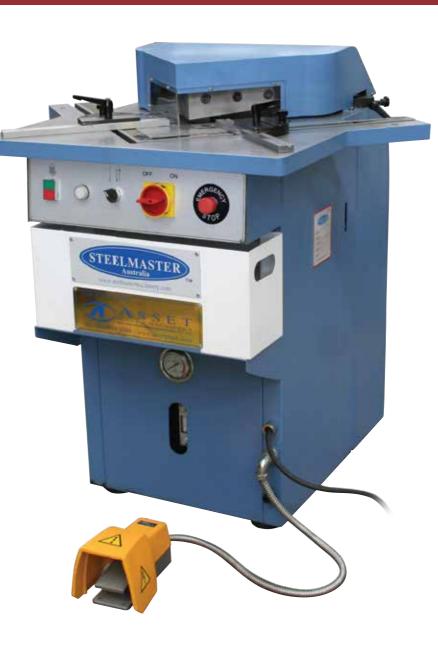

## **STEELMASTER HYDRAULIC ANGLE NOTCHER**

Best Value Hydraulic 200mm x 4mm On The Market.

## Features

The **SM-HCN200/4** is a compact, heavy duty hydraulic 90° notcher that has a cast head and table. The table is machined with ridges so that material will not stick. The low profile allows notching of formed parts. Permanently lubricated bearings require no maintenance. Includes protractors and scales.

## **Standard Equipment**

- I quick blade gap adjustment
- I reversible blades
- I manual stroke length adjustment
- I internal back stop with scale
- I special guide on the table for cuts in a subsequent way, such as cuts longer than the blade length
- I tempered steel guiding system
- I selector switch for foot or hand control
- I cast-iron head and base
- I cast-iron table with t-slots and built-in scales (in. and mm.)
- I two squaring guides with protractors
- I high-carbon, high-chrome blades
- remote foot control
- CE Compliant