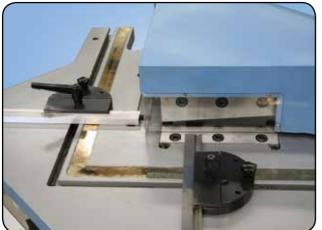

## **Standard Equipment**

- I quick blade gap adjustment
- I reversible blades
- I manual stroke length adjustment
- I internal back stop with scale
- I special guide on the table for cuts in a subsequent way, such as cuts longer than the blade length
- I tempered steel guiding system
- I selector switch for foot or hand control
- I cast-iron head and base
- I cast-iron table with t-slots and built-in scales (in. and mm.)
- I two squaring guides with protractors
- I high-carbon, high-chrome blades
- remote foot control
- CE Compliant