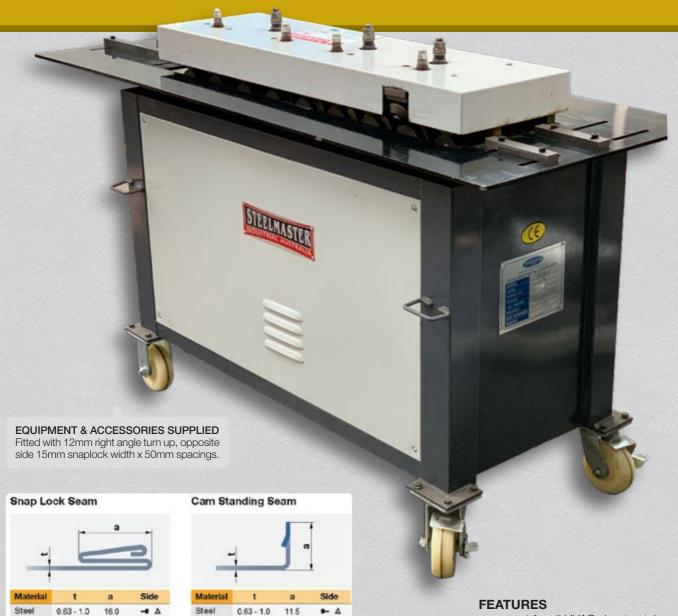

## STEELMASTER BUTTON PUNCH SNAPLOCK

A Must In All HVAC Shops

- a must for all HVAC sheetmetal, ducting and climate control fabricating workshops
- positive lubrication to all moving parts via grease nipples
- hardened and ground shafts with case hardened formers
- hardened sheet guides
- extended shafts for additional rolls
- approx 14 m/min. forming speed
- large in-feed table

|   | 7 |
|---|---|
|   |   |
|   |   |
| 5 | 8 |
|   |   |

- A

**→** Δ

17.0

16.0

| TECHNICAL DATA | SKU<br>(#) | CAPACITY<br>(MM) | STAGE | MOTOR<br>POWER (KW) | POWER (V) | DIMENSIONS<br>(L X W X H)<br>(MM) | WEIGHT<br>(KG) | PRICE<br>(AUD) |
|----------------|------------|------------------|-------|---------------------|-----------|-----------------------------------|----------------|----------------|
| SM-SLC20       | 28-0117    | 1.2mm            | 9     | 1.5                 | 415       | 1500 x 630 x 1000                 | 300            | \$             |