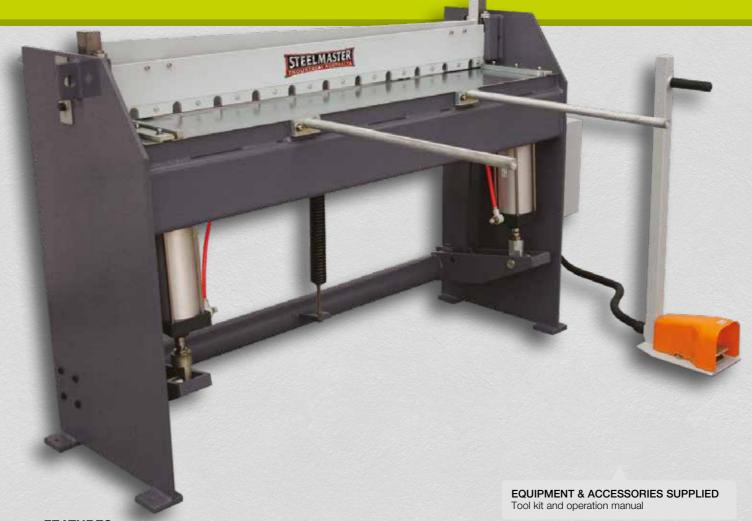

## STEELMASTER PNEUMATIC GUILLOTINE

**Australian Designed All Steel Fabricated Treadle Shearing Machines** 

## **FEATURES**

- all steel fabricated frame, Australian designed & engineered
- pneumatic power operation
- front support arms and back gauges
- new pneumatic foot pedal operation
- special provision for resetting and aligning of machine throughout its life time via adjustable gibs
- grease nipples fitted to all wear points
- material clamp beam spring operated
- CE compliant

## **UNIQUE FEATURES**

"making ours unique!"

- **Quality Reversible Blades**
- Air Operated Cutting
- Calibrated Backguage

| TECHNICAL DATA         | (model) | SM-MPS1316       |
|------------------------|---------|------------------|
| sku                    | (#)     | 17-0109          |
| shear length           | (mm)    | 1270             |
| max thickness          | (mm)    | 1.2              |
| dimensions (I x w x h) | (mm)    | 1600 x 750 x 900 |
| weight                 | (kg)    | 800              |
| PRICE                  | (AUD)   | \$               |